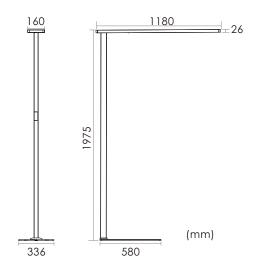

## Application Areas

For personal offices, public offices and other office space.

| Item No.                | BHIF-1911015-BD                  | BHIF-1911015-CD                  |
|-------------------------|----------------------------------|----------------------------------|
| Input Power             | ↑95W/15W↓                        | ↑95W/15W↓                        |
| Input Voltage           | AC200~240V                       | AC200~240V                       |
| Power Factor            | ≥0.9                             | ≥0.9                             |
| Luminous Flux           | ↑12000lm/1700lm↓                 | ↑10000lm/1500lm↓                 |
| UGR                     | <10                              | <10                              |
| Color Rendering Index   | >80                              | >80                              |
| Life Time               | L80(B10)50,000H                  | L80(B10)50,000H                  |
| Beam Angle              | ↑140°/80°↓ or ↑140°/50°↓         | ↑140°/80°↓ or ↑140°/50°↓         |
| ССТ                     | 3000/4000/6000K                  | 3000~6000K                       |
| Colour consistency SDCM | < 3                              | < 3                              |
| Dimming                 | Touch panel dimming              | Touch panel dimming              |
| Sensor                  | Daylight sensor<br>Motion sensor | Daylight sensor<br>Motion sensor |
| Housing Color           | Silver/White                     | Silver/White                     |
| Fixture Materia         | 6063AL                           | 6063AL                           |
| Protection Level        | IP 20                            | IP20                             |
| Storage Temperature     | -40°C∼+80°C                      | -40°C~+80°C                      |
| Working Temperature     | -20°C∼+45°C                      | -20°C∼+45°C                      |
| Net Weight              | 17kg                             | 17kg                             |
| Package size            | 2055*330*145mm                   | 2055*330*145mm                   |
| 20GP                    | 280pcs                           | 280pcs                           |
| 40GP                    | 570pcs                           | 570pcs                           |

## **Technical data**

| Item No.                | BHIF-1914015-BD                  | BHIF-1914015-CD                  |
|-------------------------|----------------------------------|----------------------------------|
| Input Power             | ↑125W/15W↓                       | ↑125W/15W↓                       |
| Input Voltage           | AC200~240V                       | AC200~240V                       |
| Power Factor            | ≥0.9                             | ≥0.9                             |
| Luminous Flux           | ↑15000lm/1700lm↓                 | ↑13000lm/1500lm↓                 |
| UGR                     | <10                              | <10                              |
| Color Rendering Index   | >80                              | >80                              |
| Life Time               | L80(B10)50,000H                  | L80(B10)50,000H                  |
| Beam Angle              | ↑140°/80°↓ or ↑140°/50°↓         | ↑140°/80°↓ or ↑140°/50°↓         |
| ССТ                     | 3000/4000/6000K                  | 3000~6000K                       |
| Colour consistency SDCM | < 3                              | < 3                              |
| Dimming                 | Touch panel dimming              | Touch panel dimming              |
| Sensor                  | Daylight sensor<br>Motion sensor | Daylight sensor<br>Motion sensor |
| Housing Color           | Silver/White                     | Silver/White                     |
| Fixture Materia         | 6063AL                           | 6063AL                           |
| Protection Level        | IP20                             | IP20                             |
| Storage Temperature     | -40°C∼+80°C                      | -40°C~+80°C                      |
| Working Temperature     | -20°C∼+45°C                      | -20°C~+45°C                      |
| Net Weight              | 17kg                             | 17kg                             |
| Package size            | 2055*330*145mm                   | 2055*330*145mm                   |
| 20GP                    | 280pcs                           | 280pcs                           |
| 40GP                    | 570pcs                           | 570pcs                           |