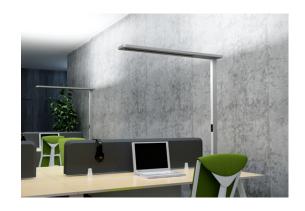

## Application Areas

For personal offices, public offices and other office space.

| Item No.                | BHIF-1911015-BD                  | BHIF-1911015-CD                  |
|-------------------------|----------------------------------|----------------------------------|
| Input Power             | ↑95W/15W↓                        | ↑95W/15W↓                        |
| Input Voltage           | AC200~240V                       | AC200~240V                       |
| Power Factor            | ≥0.9                             | ≥0.9                             |
| Luminous Flux           | ↑12000lm/1700lm↓                 | ↑10000lm/1500lm↓                 |
| UGR                     | <10                              | <10                              |
| Color Rendering Index   | >80                              | >80                              |
| Life Time               | L80(B10)50,000H                  | L80(B10)50,000H                  |
| Beam Angle              | ↑140°/80°↓ or ↑140°/50°↓         | ↑140°/80°↓ or ↑140°/50°↓         |
| ССТ                     | 3000/4000/6000K                  | 3000~6000K                       |
| Colour consistency SDCM | < 3                              | < 3                              |
| Dimming                 | Touch panel dimming              | Touch panel dimming              |
| Sensor                  | Daylight sensor<br>Motion sensor | Daylight sensor<br>Motion sensor |
| Housing Color           | Silver/White                     | Silver/White                     |
| Fixture Materia         | 6063AL                           | 6063AL                           |
| Protection Level        | IP 20                            | IP20                             |
| Storage Temperature     | -40°C∼+80°C                      | -40°C~+80°C                      |
| Working Temperature     | -20°C∼+45°C                      | -20°C∼+45°C                      |
| Net Weight              | 17kg                             | 17kg                             |
| Package size            | 2055*330*145mm                   | 2055*330*145mm                   |
| 20GP                    | 280pcs                           | 280pcs                           |
| 40GP                    | 570pcs                           | 570pcs                           |