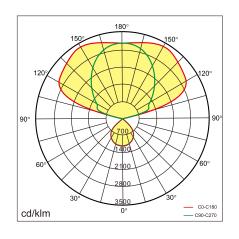

## Features

Compact and quality appearance, patent design with rich texture and visual impact

High lumen efficiency reach to 120LM/W

 $80^{\circ}$  beam angle direct light with perfect UGR control UGR less than 10

140° beam angle indirect light deliver a comfortable lighting for space

Direct and indirect light control Individually

Support for smart control functions

- touch panel dimming
- motion sensor
- day light sensor(optional)
- tunable white
- CASAMBI and SOCIL control system(optional)