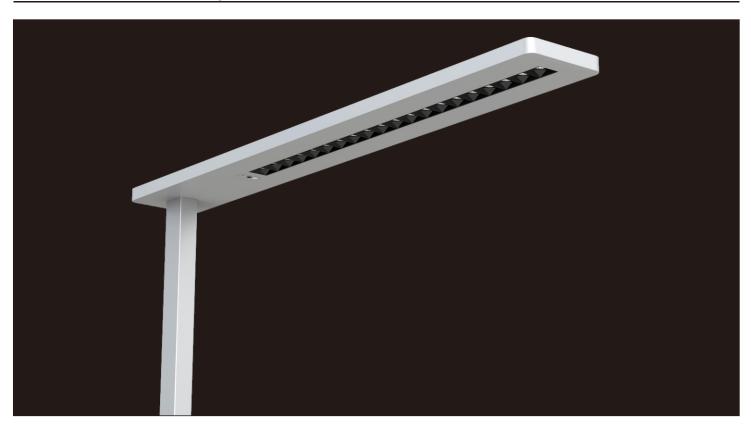

## Features

Compact and quality appearance, patent design with rich texture and visual impact

High lumen efficiency reach to 120LM/W

 $80^{\circ}$  beam angle direct light with perfect UGR control UGR less than 10

140° beam angle indirect light deliver a comfortable lighting for space

Direct and indirect light control Individually

Support for smart control functions

- touch panel dimming
- motion sensor
- day light sensor(optional)
- tunable white
- CASAMBI and SOCIL control system(optional)

Lighting distribution cover two desks

5 years warranty