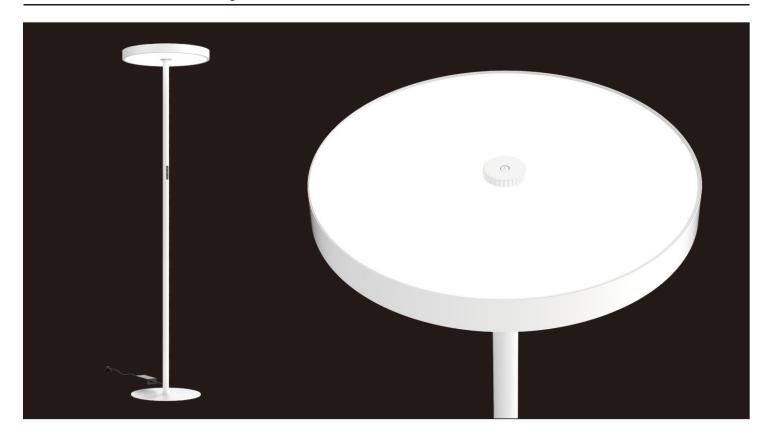

The minimalist design, rich texture, perfect assembly details, and exquisite finishes give ROMI-F a unique and captivating look. The lamp holder is made of 6063 aluminum and PMMA/PC materials, UGR < 16, allowing you to enjoy a soft, healthy and wonderful lighting experience. The housing is coated with a highly uniform surface powder; ROMI-F supports dimming, CCT change.

## **Features**

External driver with integrated light pole

Conductive pin design makes installation more convenient

Comfortable light with seperate control in dimming up and down light

High light efficiency, low glare

Optional for dimming and CCT change version  $\,$ 

Lmax≥65°≤3000cd/m²

Slim lamp cap 48mm

5 years warranty

For negotiation rooms, small meeting rooms, BREAKOUT areas and other office areas.

Family living room, bedrooms and study rooms lighting.