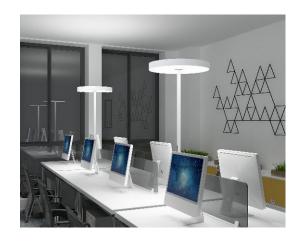

Optional for dimming and CCT change version  $\,$ 

Lmax≥65°≤3000cd/m²

Slim lamp cap 48mm

5 years warranty

For negotiation rooms, small meeting rooms, BREAKOUT areas and other office areas.

Family living room, bedrooms and study rooms lighting.

## **Technical data**

| Item No.                | BROF-1908040-NN                                 | BROF-1908040-CN   |
|-------------------------|-------------------------------------------------|-------------------|
| Input Power(±10%)       | ↑40W/40W↓                                       |                   |
| Input Voltage           | AC200~240V                                      |                   |
| Power Factor            | ≥0.9                                            |                   |
| Luminous Flux(±10%)     | ↑ 6000lm/3600lm↓                                | ↑ 5750lm/3372lm ↓ |
| UGR                     | <16                                             |                   |
| Color Rendering Index   | >80                                             |                   |
| Life Time               | L80(B10)50,000H                                 |                   |
| Beam Angle              | ↑115°/90°↓                                      |                   |
| CCT(±200K)              | 3000/4000/6000K                                 | 3000~5700K        |
| Colour consistency SDCM | < 3                                             |                   |
| Dimming                 | Touch panel dimming                             |                   |
| Sensor                  | NO                                              |                   |
| Housing Color           | Silver/White/Black                              |                   |
| Fixture Materia         | 6063AL                                          |                   |
| Protection Level        | IP20                                            |                   |
| Storage Temperature     | -40°C~+80°C                                     |                   |
| Working Temperature     | -20°C~+45°C                                     |                   |
| Net Weight              | 13.1 kg                                         |                   |
| Package size            | 585*585*150mm(head&base) / 2055*115*120mm(pole) |                   |
| 20GP                    | 380pcs                                          |                   |
| 40GP                    | 800pcs                                          |                   |