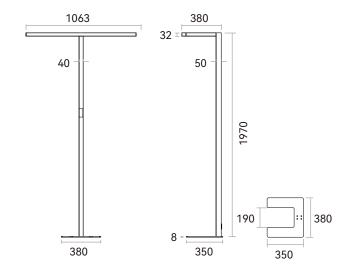

## **Features**

Compact and quality appearance, patent design with rich texture and visual impact

High lumen efficiency reach to 150LM/W, fitting with a 2454lm direct and 9130lm indirect lights, total 11584lm lumen output