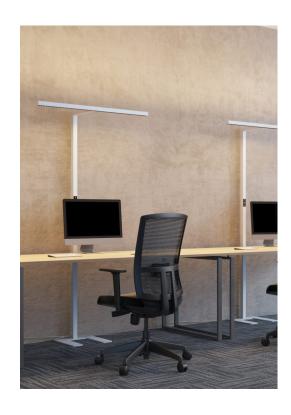

on with separate controls for direct & indirect lights. Smart functions like motion sensors and daylight sensors are supported. Made with aluminum, steel, and PC materials, it's easy to install without professional assistance.

## **Features**

Compact and quality appearance, patent design with rich texture and visual impact

High lumen efficiency reach to 150LM/W, fitting with a 2454lm direct and 9130lm indirect lights, total 11584lm lumen output

UGR<11, lighting uniform and healthy

Direct and indirect light control Individually

## SDCM < 3

Support for smart control functions

- Touch panel dimming
- Motion sensor
- Day light sensor
- CASAMBI(Customizable)
- SWARM(Customizable)
- HCL(Customizable)

5 years warranty

## **Application Areas**

Open-plan office, individual office, etc.



## **Technical data**







| Item No.                | BROF2-1908020-BD                | BROF2-1908020-CD |
|-------------------------|---------------------------------|------------------|
| Input Power(±10%)       | ↑60W/20W↓                       |                  |
| Input Voltage           | AC200~240V                      |                  |
| Power Factor            | ≥0.9                            |                  |
| Luminous Flux(±10%)     | ↑9130lm/2454lm↓                 | ↑8800lm/2000lm↓  |
| UGR                     | <11                             |                  |
| Color Rendering Index   | >80                             |                  |
| Life Time               | L80(B10)50,000H                 |                  |
| Beam Angle              | ↑115°/60°↓