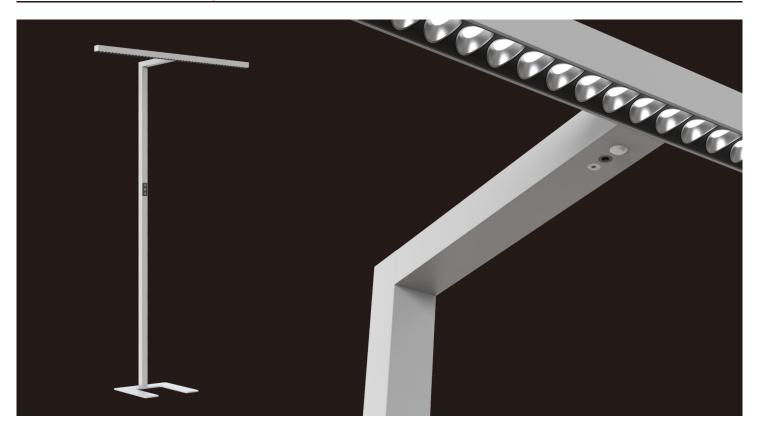

ROMAN-F2 offers a sleek and imaginative design, perfect for office lighting. With special micro reflectors and anti-glare covers, it achieves UGR<11 for comfortable, soft lighting. Suitable for four desks, it delivers uniform illumination with separate controls for direct & indirect lights. Smart functions like motion sensors and daylight sensors are supported. Made with aluminum, steel, and PC materials, it's easy to install without professional assistance.

## SDCM < 3

Support for smart control functions

- Touch panel dimming
- Motion sensor
- Day light sensor
- CASAMBI(Customizable)
- SWARM(Customizable)
- HCL(Customizable)

5 years warranty