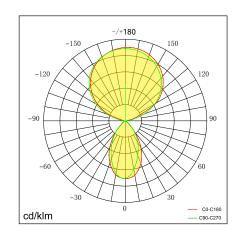

UGR<11, lighting uniform and healthy

Direct and indirect light control Individually