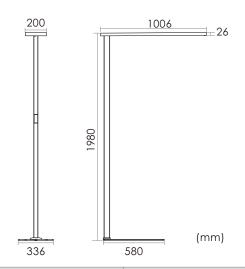

OFA,modern and simple design, with perfect craftsmanship and rich texture, which is suitable for a 15-20 m² individual office or an open office area without compensation light and could provide uniform, low glare and soft lighting for two standard desks. Direct light 25W, this lamp could achieve ultra-thin lamp body and uniform lighting effect according to side-lighting technology, Indirect light 75W, 140 beam angle, total luminous flux up to 12000LM and the UGR is less than 14. The product could realize direct and indirect light control individually, intelligent motion sensor, daylight sensor, tunable white and other stand-alone functions bases on its own control system. It also supports to customize CASAMBI, HCL, and SWARM control system. The product could provide uniform, comfortable and low glare lighting for individual offices or open office areas without compensation light.