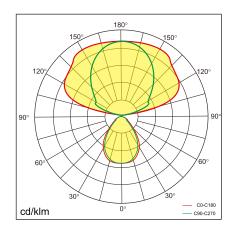

## **Features**

Compact and quality appearance, patent design with rich texture and visual impact

High lumen efficiency reach to 120LM/W

 $85^{\circ}$  beam angle direct light with perfect UGR control UGR less than 14

140° beam angle indirect light deliver a comfortable lighting for space

Direct and indirect light control Individually

Support for smart control functions

- touch panel dimming
- motion sensor
- day light sensor(optional)
- tunable white
- CASAMBI and SOCIL control system(optional)