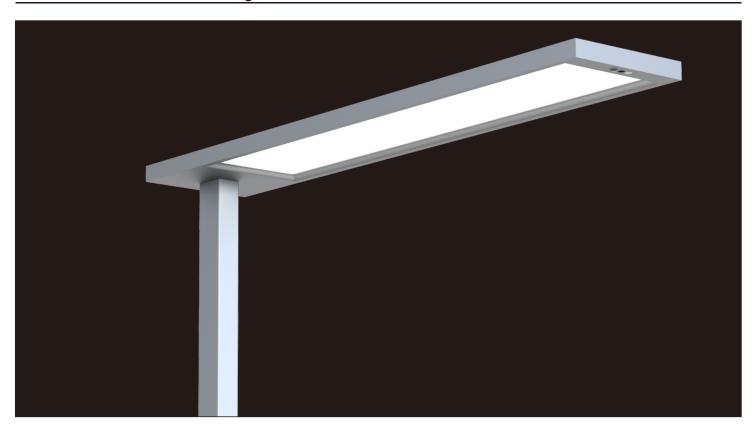

OFA,modern and simple design, with perfect craftsmanship and rich texture, which is suitable for a 15-20 m² individual office or an open office area without compensation light and could provide uniform, low glare and soft lighting for two standard desks. Direct light 25W, this lamp could achieve ultra-thin lamp body and uniform lighting effect according to side-lighting technology, Indirect light 75W, 140 beam angle, total luminous flux up to 12000LM and the UGR is less than 14. The product could realize direct and indirect light control individually, intelligent motion sensor, daylight sensor, tunable white and other stand-alone functions bases on its own control system. It also supports to customize CASAMBI, HCL, and SWARM control system. The product could provide uniform, comfortable and low glare lighting for individual offices or open office areas without compensation light.